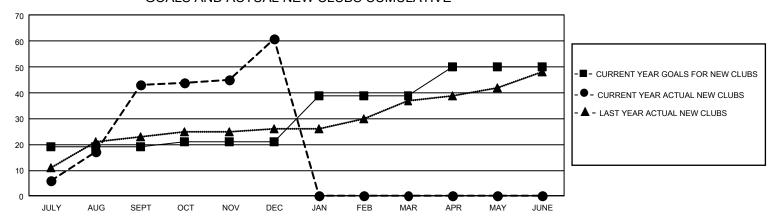

## GOALS AND ACTUAL NEW CLUBS CUMULATIVE

| DROPPED CLUBS: 51 |       | 548 CLUBS OF 1,262 ADDED 1           | GENDER DISTRIBUTION                   |                 |  |
|-------------------|-------|--------------------------------------|---------------------------------------|-----------------|--|
|                   |       | OR MORE NEW MEMBERS                  | MALE                                  | 24,625 (66.68%) |  |
|                   |       |                                      | FEMALE                                | 12,297 (33.30%) |  |
| DROPPED MEMBERS   |       |                                      | NON BINARY                            | 2 (0.01%)       |  |
| DECEASED          | 44    |                                      | PREFER NOT TO ANSWER                  | 5 (0.01%)       |  |
| CLUB CANCELLED    | 616   |                                      | TOTAL FAMILY UNIT MEMBERS 14,1        |                 |  |
| OTHER             | 2,346 | CLICK HERE FOR CUMULATIVE MEMBERSHIP |                                       |                 |  |
| TOTAL             | 3,006 | DATA                                 | FAMILY MEMBERS PAYING HALF DUES 8,002 |                 |  |
|                   |       |                                      |                                       |                 |  |