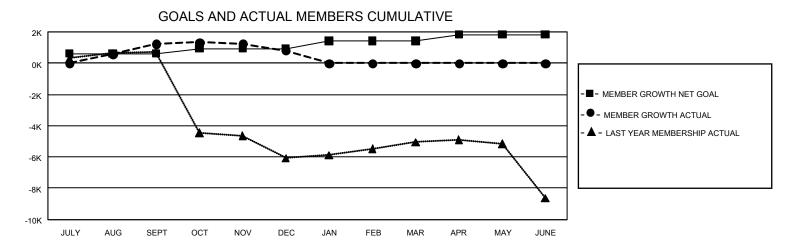

## GOALS AND ACTUAL NEW CLUBS CUMULATIVE

| DROPPED CLUBS: 51 |       | 548 CLUBS OF 1,262 ADDED 1           | GENDER DISTRIBUTION                   |                 |  |
|-------------------|-------|--------------------------------------|---------------------------------------|-----------------|--|
|                   |       | OR MORE NEW MEMBERS                  | MALE                                  | 24,625 (66.68%) |  |
|                   |       |                                      | FEMALE                                | 12,297 (33.30%) |  |
| DROPPED MEMBERS   |       |                                      | NON BINARY                            | 2 (0.01%)       |  |
| DECEASED          | 44    |                                      | PREFER NOT TO ANSWER                  | 5 (0.01%)       |  |
| CLUB CANCELLED    | 616   |                                      | TOTAL FAMILY UNIT MEMBERS 14,1        |                 |  |
| OTHER             | 2,346 | CLICK HERE FOR CUMULATIVE MEMBERSHIP |                                       |                 |  |
| TOTAL             | 3,006 | DATA                                 | FAMILY MEMBERS PAYING HALF DUES 8,002 |                 |  |
|                   |       |                                      |                                       |                 |  |